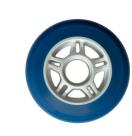

### Inline skate wheel

Size: 76x24mm(64-110)
Material: Polyurthane
Color: Blue or colored
Formula:76-85A
Rebound:50-80%
Logo:Printing Customized

Size: 100x24mm(64-110)
Material: Polyurthane
Color: Black or colored
Formula:76-85A
Rebound:50-80%
Logo:Printing Customized