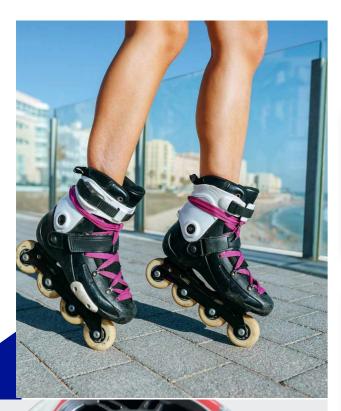

## There are different sizes of wheels

The diameter of wheels on the common casual shoes, flat shoes and roller skates ranges from 64mm to 80mm, which is basically four wheels for one shoe (a few children's roller skates have three wheels). Generally, 64-70mm shoes are mostly children's shoes, and 72-80mm shoes are mostly adult shoes.

The wheel meat on the wheel uses different materials, and its hardness and elasticity are different. It is usually expressed as a number+A on the wheel (such as 76A, 80A, 85A). Soft or hard? This is not absolute! The right is the best.