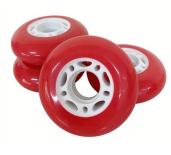

Size: 72x24mm(64-110)
Material: Polyurthane
Color: Black or colored
Formula:76-85A
Rebound:50-80%
Logo:Printing Customized

Size: 110x24mm(64-110)
Material: Polyurthane
Color: Translucent pink
silver onion or colored
Formula:76-85A
Rebound:50-80%
Logo:Printing Customized