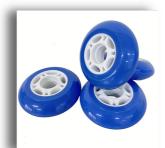

### Inline skate wheel

Size: 76x24mm(64-110)
Material: Polyurthane
Color: Blue or colored
Formula:76-85A
Rebound:50-80%
Logo:Printing Customized

Size: 100x24mm(64-110)
Material: Polyurthane
Color: Black or colored
Formula:76-85A
Rebound:50-80%
Logo:Printing Customized