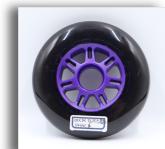

Size: 72x24mm(64-110)
Material: Polyurthane
Color: Black or colored
Formula:76-85A
Rebound:50-80%
Logo:Printing Customized

Size: 110x24mm(64-110)
Material: Polyurthane
Color: Translucent pink
silver onion or colored
Formula:76-85A
Rebound:50-80%
Logo:Printing Customized