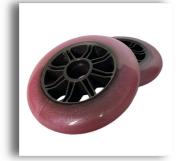

Size: 72x24mm(64-110)
Material: Polyurthane
Color: Black or colored
Formula:76-85A
Rebound:50-80%
Logo:Printing Customized

Size: 110x24mm(64-110)
Material: Polyurthane
Color: Translucent pink
silver onion or colored
Formula:76-85A
Rebound:50-80%
Logo:Printing Customized