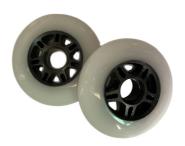

### Inline skate wheel

Size: 76x24mm(64-110)
Material: Polyurthane
Color: Blue or colored
Formula:76-85A
Rebound:50-80%
Logo:Printing Customized

Size: 100x24mm(64-110)
Material: Polyurthane
Color: Black or colored
Formula:76-85A
Rebound:50-80%
Logo:Printing Customized