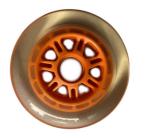

### Inline skate wheel

Size: 76x24mm(64-110)
Material: Polyurthane
Color: Blue or colored
Formula:76-85A
Rebound:50-80%
Logo:Printing Customized

Size: 100x24mm(64-110)
Material: Polyurthane
Color: Black or colored
Formula:76-85A
Rebound:50-80%
Logo:Printing Customized