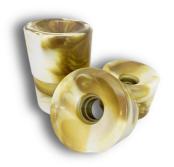

Size: 69.6x51mm(58-75) Material: Polyurthane Color:White&Gold or colored Formula:SHR78A/83A/86A Rebound:60-90% Logo:Printing Customized

Size: 100x58mm(90-100)
Material: Polyurthane
Color:Black or colored
Formula:SHR78A/83A/86A
Rebound:60-90%
Logo:Printing Customized