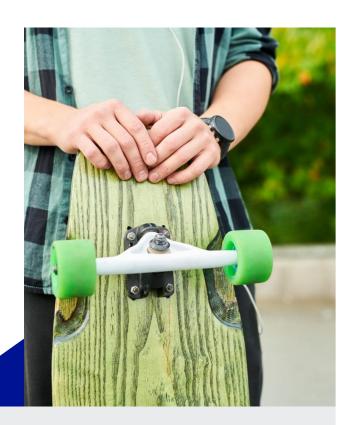

## **OUR PRODUCTS**

# Longboard wheels

Size: 65x36mm(58-75)
Material: Polyurthane
Color: Red or colored
Formula:SHR78A/83A/86A
Rebound:60-90%
Logo:Printing Customized

Size: 59x45mm(58-75) Material: Polyurthane Color: Purple or colored Formula:SHR78A/83A/86A Rebound:60-90% Logo:Printing Customized