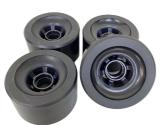

# Longboard wheels

Size: 65x36mm(58-75)
Material: Polyurthane
Color: Red or colored
Formula:SHR78A/83A/86A
Rebound:60-90%
Logo:Printing Customized

Size: 59x45mm(58-75) Material: Polyurthane Color: Purple or colored Formula:SHR78A/83A/86A Rebound:60-90% Logo:Printing Customized