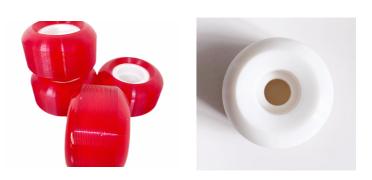

## Skateboard wheels

Size: 52x30mm(44-60) Material: Polyurthane Color: White or colored Formula:82-99A/55D/66D Rebound:50-80% Logo:Printing Customized

Size: 54x32mm(44-60) Material: Polyurthane Color: Red or colored Formula:82-99A/55D/66D Rebound:50-80% Logo:Printing Customized

Size: 57x25mm(44-60) Material: Polyurthane Color:Black or colored Formula:82-99A/55D/66D Rebound:50-80% Logo:Printing Customized