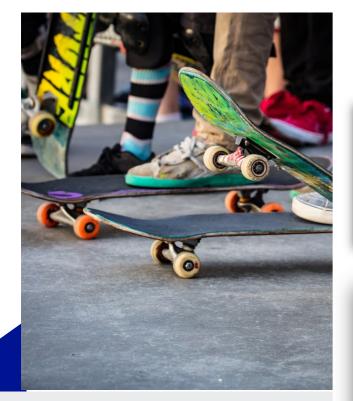

## Skateboard wheels

Size: 52x30mm(44-60) Material: Polyurthane Color: White or colored Formula:82-99A/55D/66D Rebound:50-80% Logo:Printing Customized

Size: 54x32mm(44-60) Material: Polyurthane Color: Red or colored Formula:82-99A/55D/66D Rebound:50-80% Logo:Printing Customized

Size: 57x25mm(44-60) Material: Polyurthane Color:Black or colored Formula:82-99A/55D/66D Rebound:50-80% Logo:Printing Customized

### Common Slide wheel diameter 50 mm - 60 mm

50mm - 53mm: street action wheel/all-around wheel 54mm - 59mm: U pool/large angle props/street wheel

#### The width of common sliding plate wheel is 30mm - 65mm

Narrow wheel: it is more flexible when making movements and turning

Wide wheel: because the contact area with the ground becomes larger, the grip and stability will be better