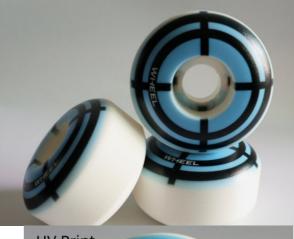

## Skateboard wheels

Size: 52x30mm(44-60) Material: Polyurthane Color: White or colored Formula:82-99A/55D/66D Rebound:50-80% Logo:Printing Customized

Size: 54x32mm(44-60) Material: Polyurthane Color: Red or colored Formula:82-99A/55D/66D Rebound:50-80% Logo:Printing Customized

Size: 57x25mm(44-60) Material: Polyurthane Color:Black or colored Formula:82-99A/55D/66D Rebound:50-80% Logo:Printing Customized