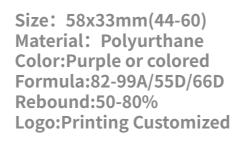

## Skateboard wheels

Size: 52x30mm(44-60) Material: Polyurthane Color: White or colored Formula:82-99A/55D/66D Rebound:50-80% Logo:Printing Customized

Size: 54x32mm(44-60) Material: Polyurthane Color: Red or colored Formula:82-99A/55D/66D Rebound:50-80% Logo:Printing Customized