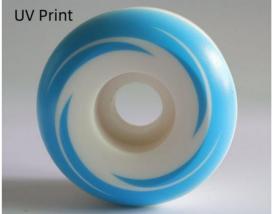

## Skateboard wheels

Size: 52x30mm(44-60) Material: Polyurthane Color: White or colored Formula:82-99A/55D/66D Rebound:50-80% Logo:Printing Customized

Size: 54x32mm(44-60) Material: Polyurthane Color: Red or colored Formula:82-99A/55D/66D Rebound:50-80% Logo:Printing Customized

Size: 57x25mm(44-60) Material: Polyurthane Color:Black or colored Formula:82-99A/55D/66D Rebound:50-80% Logo:Printing Customized