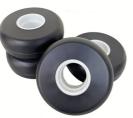

## Skateboard wheels

Size: 52x30mm(44-60) Material: Polyurthane Color: White or colored Formula:82-99A/55D/66D Rebound:50-80% Logo:Printing Customized

Size: 54x32mm(44-60) Material: Polyurthane Color: Red or colored Formula:82-99A/55D/66D Rebound:50-80% Logo:Printing Customized

Size: 57x25mm(44-60) Material: Polyurthane Color:Black or colored Formula:82-99A/55D/66D Rebound:50-80% Logo:Printing Customized